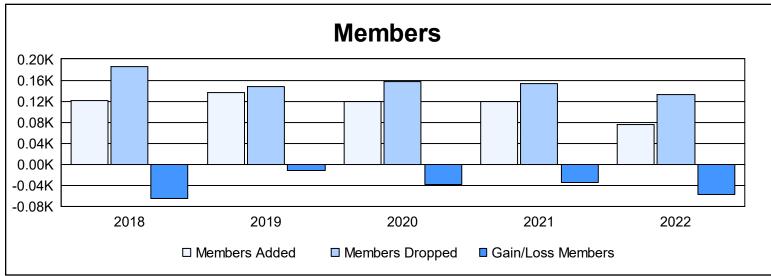

District 201V6 As of June 2022 Cumulative

| Year      | New<br>Clubs | Dropped<br>Clubs | Gain/<br>Loss<br>Clubs | New<br>Members | Charter<br>Members | Reinstate<br>Members | Transfer<br>Members | Total<br>Member<br>Added | Total<br>Members<br>Dropped | Gain/<br>Loss<br>Members |
|-----------|--------------|------------------|------------------------|----------------|--------------------|----------------------|---------------------|--------------------------|-----------------------------|--------------------------|
| 2017-2018 | 0            | 1                | -1                     | 102            | 0                  | 8                    | 11                  | 121                      | 186                         | -65                      |
| 2018-2019 | 0            | 2                | -2                     | 120            | 3                  | 2                    | 11                  | 136                      | 148                         | -12                      |
| 2019-2020 | 0            | 1                | -1                     | 98             | 1                  | 6                    | 14                  | 119                      | 158                         | -39                      |
| 2020-2021 | 1            | 1                | 0                      | 77             | 25                 | 6                    | 12                  | 120                      | 154                         | -34                      |
| 2021-2022 | 0            | 2                | -2                     | 64             | 1                  | 2                    | 8                   | 75                       | 133                         | -58                      |
| Average   | 0            | 1                | -1                     | 92             | 6                  | 5                    | 11                  | 114                      | 156                         | -42                      |